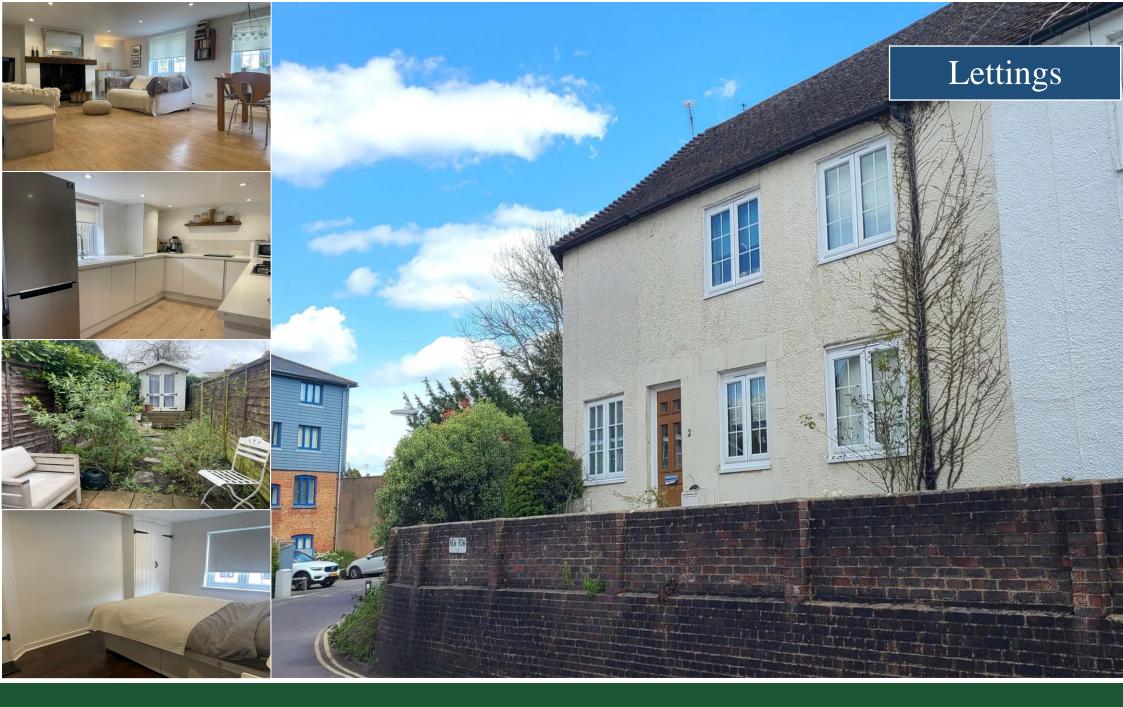

# 2 New Row | Tanyard Lane | Steyning | West Sussex | BN44 3RN

# Rental Guide: £1,500 - Per calendar month -

EPC: D | Council Tax: D | Deposit: £1,730.00

Three double bedrooms

Central Steyning location

Modern kitchen with appliances

Modern bathroom and ground floor shower room

## Description

A spacious three bedroom, two bathroom terraced cottage with pretty detached garden and situated in a central location moments from the High Street. Available either furnished or unfurnished. One pet considered.

#### **Entrance Hall**

Tiled floor, opening to lounge

Lounge 19' 4" x 13' 7" (5.89m x 4.14m)

Fireplace with wood burning stove, beamed wall, wood effect flooring, two double glazed windows

Kitchen 14' 3" x 8' 2" (4.34m x 2.49m)

Fitted with a range of modern white base units with marble effect worktops, integrated gas hob & electric oven, integrated machine & dishwasher, fridge freezer, part tiled walls, laminate floor, recessed spotlights, under stairs storage cupboard

#### Shower Room

Modern white suite comprising large shower cubicle, basin and saniflow toilet, tiled floor, recessed spot lights

Bedroom One 13' 0" x 8' 7" (3.96m x 2.61m)

Two built in wardrobes, wood effect laminate flooring, double glazed window, exposed beams

Bedroom Two 13' 1" x 9' 1" (3.98m x 2.77m)

Double glazed window, radiator, wood effect laminate flooring, recessed spots

Bedroom Three 9' 7" x 8' 2" (2.92m x 2.49m)

Wood effect laminate flooring, double glazed window, radiator

#### Bathroom

Modern suite comprising bath with shower attachment over, basin inset into vanity unit, WC, heated towel rail, tiled floor and part tiled walls, double glazed window